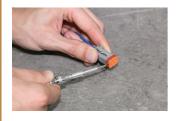

## **Assorted Automotive Electric Supaseal Connector Kit**

An assorted automotive electrical kit with 424 components. All components are available as top up packs. For a professional crimp please use our Laser 7002 ratchet crimping tool. Supaseal connectors are to be used on applications where a waterproof joint / seal are required for electrical cabling. To be used on 0.5mm<sup>2</sup> - 1.5mm<sup>2</sup> cable. We supply all the 'top up blisters' in kit form for the ease of the repair. Ideal assortment for any automotive electrical engineer working on sensor or harness repairs.

http:///product/37225

Video available: https://youtu.be/RKqwvOAZ728

Related Tools

Ratchet Crimping Tool - for Supaseal Connectors | 7002

**Open Barrel Crimping Pliers | 7642** 

Terminal & Connector Tool Set 5pc | 7807