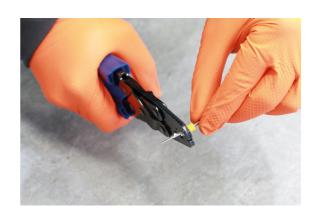

## **Assorted Automotive Electric Supaseal Connector Kit**

An assorted automotive electrical kit with 424 components. All components are available as top up packs. For a professional crimp please use our Laser 7002 ratchet crimping tool. Supaseal connectors are to be used on applications where a waterproof joint / seal are required for electrical cabling. To be used on 0.5mm<sup>2</sup> - 1.5mm<sup>2</sup> cable. We supply all the 'top up blisters' in kit form for the ease of the repair. Ideal assortment for any automotive electrical engineer working on sensor or harness repairs.

http:///product/37225

Video available: https://youtu.be/RKqwvOAZ728

Related Tools

Ratchet Crimping Tool - for Supaseal Connectors | 7002

**Open Barrel Crimping Pliers | 7642** 

Terminal & Connector Tool Set 5pc | 7807