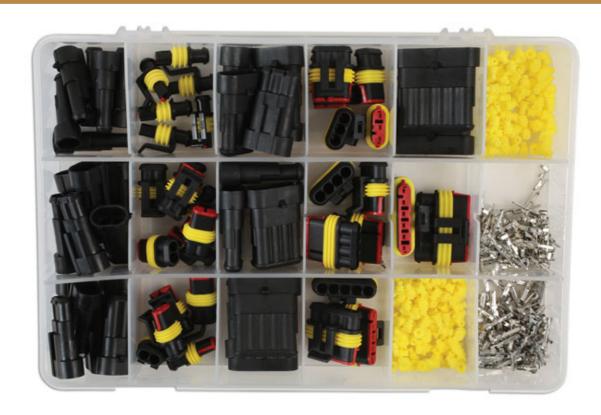

## **Assorted Automotive Electric Supaseal Connector Kit**

An assorted automotive electrical kit with 424 components. All components are available as top up packs. For a professional crimp please use our Laser 7002 ratchet crimping tool. Supaseal connectors are to be used on applications where a waterproof joint / seal are required for electrical cabling. To be used on 0.5mm<sup>2</sup> - 1.5mm<sup>2</sup> cable. We supply all the 'top up blisters' in kit form for the ease of the repair. Ideal assortment for any automotive electrical engineer working on sensor or harness repairs.

## **Additional Information**

- · Supaseal connector wiring assortment for use on applications where a waterproof joint / seal are required for electrical cabling.
- Female connectors: 1-pin, 2-pin, 3-pin, 4-pin, 5-pin and 6-pin.
- Male connectors: 1-pin, 2-pin, 3-pin, 4-pin, 5-pin and 6-pin.
- · Kit also includes female and male terminals with yellow seals.
- RoHS compliant. Top up blisters available, please see Connect Part Nos. 37226 (1-pin connector kit), 37227 (2-pin connector kit), 37228 (3-pin connector kit), 37229 (4-pin connector kit), 37230 (5-pin connector kit), 37231 (6-pin connector kit), 37232 (male non insulated terminals), 37233 (female non insulated terminals) and 37234 (yellow terminal seal covers).